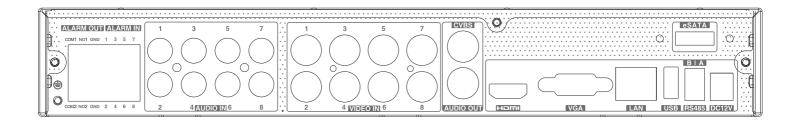

### **Rear Panels**

AD-H265-8L

# **Specification**

| Model        |                     | AD-H265-8L                                                                                                                                                               |
|--------------|---------------------|--------------------------------------------------------------------------------------------------------------------------------------------------------------------------|
| System       | OS                  | Embedded Linux                                                                                                                                                           |
| Video        | Analog Video Input  | BNC × 8                                                                                                                                                                  |
|              |                     | BNC interface (1.0Vp-p; 75Ω)                                                                                                                                             |
|              |                     | TVI/AHD/CVI : 5MP/4MP/1080P/720P/WD1 (live)                                                                                                                              |
|              | IP Video Input      | 4CH (up to 12CH)                                                                                                                                                         |
|              |                     | Up to 5MP@30fps                                                                                                                                                          |
|              | Total Input         | 12CH                                                                                                                                                                     |
|              | Output              | HDMI × 1 : 1920 × 1080 / 1280 × 1024 / 1024 × 768<br>VGA × 1 : 1920 × 1080 / 1280 × 1024 / 1024 × 768<br>BNC × 1 : CVBS ( used as the main or spot output )              |
|              | Compression         | H.264/H.265                                                                                                                                                              |
|              | Input               | RCA × 8                                                                                                                                                                  |
| Audio        | Output              | RCA × 1 (linear, 600Ω)                                                                                                                                                   |
|              | Two-way audio       | Take up channel one audio input                                                                                                                                          |
|              | Compression         | G.711(U/A)                                                                                                                                                               |
| Record       | Resolution          | 5MP Lite/4MP Lite / 1080P/1080P Lite/720P/WD1/D1                                                                                                                         |
|              | Frame Rate          | Analog Channel: 5MP Lite@10fps (PAL/NTSC)  4MP Lite/1080P@12fps(PAL)/15fps (NTSC)  1080P Lite/720P/WD1/D1@25fps (PAL)/30fps (NTSC)  IP Channel: 25fps (PAL)/30fps (NTSC) |
|              | Bit Rate            | 32Kbps~4Mbps                                                                                                                                                             |
|              | Mode                | Manual, timer, motion, smart event                                                                                                                                       |
| Playback     | Playback            | 8CH                                                                                                                                                                      |
|              | Search              | Time slice / time / event / tag search                                                                                                                                   |
|              | Smart Search        | Highlight colors to display the camera record in a certain period of time, different colors refer to different record events                                             |
|              | Function            | Play, pause, FF, FB, digital zoom, etc.                                                                                                                                  |
| Alarm        | Mode                | Manual, motion, exception, smart event                                                                                                                                   |
|              | Input               | 8CH                                                                                                                                                                      |
|              | Output              | 2CH                                                                                                                                                                      |
| Network      | Interface           | RJ 45 100Mbps × 1                                                                                                                                                        |
|              | Protocol            | TCP/IP, PPPoE, DHCP, DNS, DDNS, UPnP, HTTP, HTTPs, NTP, SMTP                                                                                                             |
|              | Incoming Bandwidth  | 32Mbps (Max. 60Mbps)                                                                                                                                                     |
|              | Outgoing Bandwidth  | 60Mbps                                                                                                                                                                   |
| MobileDevice | OS                  | iOS, Andriod                                                                                                                                                             |
| Storage      | HDD                 | SATA×1, up to 8TB; E-SATAx1                                                                                                                                              |
| Backup       | Local Backup        | U disk, USB mobile HDD                                                                                                                                                   |
|              | Network Backup      | Yes                                                                                                                                                                      |
| Port         | RS 485              | Yes (half-duplex), connect to PTZ or keyboard                                                                                                                            |
|              | USB                 | USB 2.0 × 2                                                                                                                                                              |
|              | Remote Controller   | Optional                                                                                                                                                                 |
| Others       | Power Supply        | DC12V/3A                                                                                                                                                                 |
|              | Consumption         | ≤ 10W ( without HDD )                                                                                                                                                    |
|              | Dimensions(mm)      | 300 × 249 × 45mm ( W × D × H )                                                                                                                                           |
|              | Working Environment | -10~50°C, 10%~90% (humidity)                                                                                                                                             |