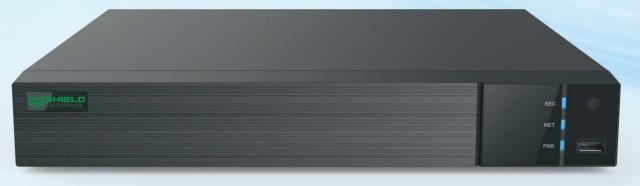

# AD-H265-8L

HD

**DDNS** 

H.265

Network

PTZ

Audio

MIC

#### Introduction

AD-H265-8L series are 8 CH 5MP Lite high definition DVRs with ability to connect analog and IP cameras simultaneously, which adopt the standard H.265 high profile compression format and the most advanced SOC technique to ensure real time recording in each channel and realize outstanding robustness of the system. AD-H265-8L support 8 CH video input, 8 CH audio input, simultaneous 4 / 8 CH playback. The series of product can meet different security requirements of home, financial, commerce, enterprise, transportation and government, etc.