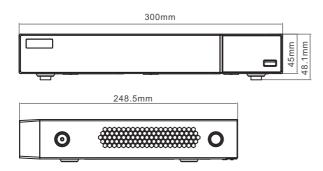

## **Dimensions**

# **Specification**

| Model        |                     | AD-H265-8L                                                                                                                                                               |
|--------------|---------------------|--------------------------------------------------------------------------------------------------------------------------------------------------------------------------|
| System       | OS                  | Embedded Linux                                                                                                                                                           |
| Video        | Analog Video Input  | BNC × 8                                                                                                                                                                  |
|              |                     | BNC interface (1.0Vp-p; 75Ω)                                                                                                                                             |
|              |                     | TVI/AHD/CVI : 5MP/4MP/1080P/720P/WD1 (live)                                                                                                                              |
|              | IP Video Input      | 4CH (up to 12CH)                                                                                                                                                         |
|              |                     | Up to 5MP@30fps                                                                                                                                                          |
|              | Total Input         | 12CH                                                                                                                                                                     |
|              | Output              | HDMI × 1 : 1920 × 1080 / 1280 × 1024 / 1024 × 768<br>VGA × 1 : 1920 × 1080 / 1280 × 1024 / 1024 × 768<br>BNC × 1 : CVBS ( used as the main or spot output )              |
|              | Compression         | H.264/H.265                                                                                                                                                              |
|              | Input               | RCA × 8                                                                                                                                                                  |
| Audio        | Output              | RCA × 1 (linear, 600Ω)                                                                                                                                                   |
|              | Two-way audio       | Take up channel one audio input                                                                                                                                          |
|              | Compression         | G.711(U/A)                                                                                                                                                               |
| Record       | Resolution          | 5MP Lite/4MP Lite / 1080P/1080P Lite/720P/WD1/D1                                                                                                                         |
|              | Frame Rate          | Analog Channel: 5MP Lite@10fps (PAL/NTSC)  4MP Lite/1080P@12fps(PAL)/15fps (NTSC)  1080P Lite/720P/WD1/D1@25fps (PAL)/30fps (NTSC)  IP Channel: 25fps (PAL)/30fps (NTSC) |
|              | Bit Rate            | 32Kbps~4Mbps                                                                                                                                                             |
|              | Mode                | Manual, timer, motion, smart event                                                                                                                                       |
| Playback     | Playback            | 8CH                                                                                                                                                                      |
|              | Search              | Time slice / time / event / tag search                                                                                                                                   |
|              | Smart Search        | Highlight colors to display the camera record in a certain period of time, different colors refer to different record events                                             |
|              | Function            | Play, pause, FF, FB, digital zoom, etc.                                                                                                                                  |
| Alarm        | Mode                | Manual, motion, exception, smart event                                                                                                                                   |
|              | Input               | 8CH                                                                                                                                                                      |
|              | Output              | 2CH                                                                                                                                                                      |
| Network      | Interface           | RJ 45 100Mbps × 1                                                                                                                                                        |
|              | Protocol            | TCP/IP, PPPoE, DHCP, DNS, DDNS, UPnP, HTTP, HTTPs, NTP, SMTP                                                                                                             |
|              | Incoming Bandwidth  | 32Mbps (Max. 60Mbps)                                                                                                                                                     |
|              | Outgoing Bandwidth  | 60Mbps                                                                                                                                                                   |
| MobileDevice | OS                  | iOS, Andriod                                                                                                                                                             |
| Storage      | HDD                 | SATA×1, up to 8TB; E-SATAx1                                                                                                                                              |
| Backup       | Local Backup        | U disk, USB mobile HDD                                                                                                                                                   |
|              | Network Backup      | Yes                                                                                                                                                                      |
| Port         | RS 485              | Yes (half-duplex), connect to PTZ or keyboard                                                                                                                            |
|              | USB                 | USB 2.0 × 2                                                                                                                                                              |
|              | Remote Controller   | Optional                                                                                                                                                                 |
| Others       | Power Supply        | DC12V/3A                                                                                                                                                                 |
|              | Consumption         | ≤ 10W ( without HDD )                                                                                                                                                    |
|              | Dimensions(mm)      | 300 × 249 × 45mm ( W × D × H )                                                                                                                                           |
|              | Working Environment | -10~50°C, 10%~90% (humidity)                                                                                                                                             |